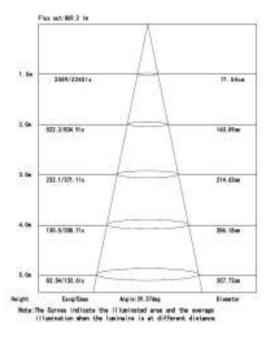

| Efficacy            | 83 lm/w           |                      |       |                        |
|---------------------|-------------------|----------------------|-------|------------------------|
| Beam Angle          | 30 D              |                      |       |                        |
| CCT                 | 3000K,4000K,6400K | Ordering Information | l     |                        |
| Flux                | 930-1250 lm       | Product Name         |       | Nova Track Light C 15W |
|                     | 80                | Product Ordering #   | 3000K | 68NV-COB-TLC3015U      |
| Color Rending Index |                   |                      | 4000K | 68NV-COB-TLC015U       |