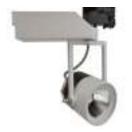

# Nova Track Light Type C

We are proud to introduce our new series of Nova Track Lights. The Nova Track are taking advantage of the "chip on board" COB technology, which has taken the LED development to a new turn. They are becoming more and more look and feel like the old fashion light bulbs. COB will allow the fixtures to use reflectors and lenses to make wonderful delivery of single shadow light beam. Remember how its feel when you see multiple shadows from a LED spot lights. You will not see that in the COB technology. The new series of Nova Tracks will bring you easy to install and easy to retrofit any existing track lights you already have. without re doing any electrical wiring.

#### Nova Track Light C 15W