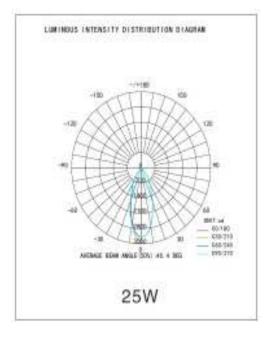

| Efficacy            | 83 lm/w           |                      |       |                        |
|---------------------|-------------------|----------------------|-------|------------------------|
| Beam Angle          | 30 D              |                      |       |                        |
| CCT                 | 3000K,4000K,6400K | Ordering Information | l     |                        |
| Flux                | 930-1250 lm       | Product Name         |       | Nova Track Light C 15W |
|                     | 80                | Product Ordering #   | 3000K | 68NV-COB-TLC3015U      |
| Color Rending Index |                   |                      | 4000K | 68NV-COB-TLC015U       |