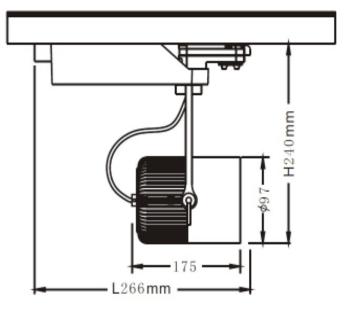

### Product Technical Data

| General Informaion    |             | Product Dimensions |       |
|-----------------------|-------------|--------------------|-------|
| Adaptor               | Track Light | Height             | 240mm |
| Life Span             | 50000hr     | Length             | 266mm |
|                       |             |                    |       |
|                       |             |                    |       |
| Light Characteristics |             |                    |       |

#### **Technical Drawing**